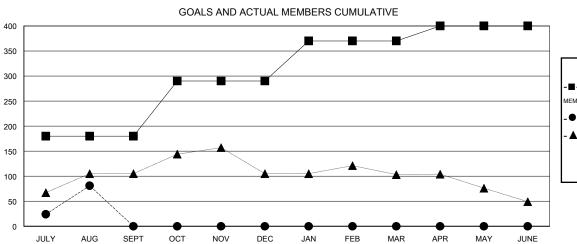

## GOALS AND ACTUAL NEW CLUBS CUMULATIVE

- CURRENT YEAR ACTUAL MEMBERS

- A - LAST YEAR ACTUAL MEMBERS

| DROPPED CLUBS: 1 |     | 3<br>N |
|------------------|-----|--------|
| DROPPED MEMBERS  |     |        |
| DECEASED         | 2   | C      |
| CLUB CANCELLED   | 16  | A      |
| OTHER            | 115 |        |
| TOTAL            | 133 |        |