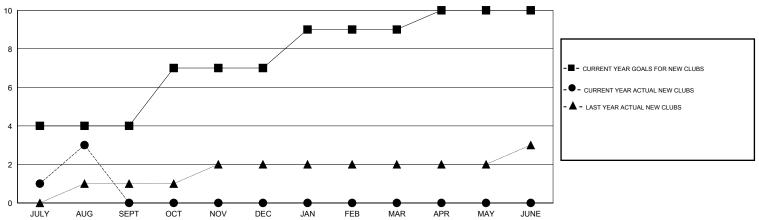

## GOALS AND ACTUAL NEW CLUBS CUMULATIVE

- CURRENT YEAR ACTUAL MEMBERS

- A - LAST YEAR ACTUAL MEMBERS

| DROPPED CLUBS: 1 |     | 3<br>N |
|------------------|-----|--------|
| DROPPED MEMBERS  |     |        |
| DECEASED         | 2   | C      |
| CLUB CANCELLED   | 16  | A      |
| OTHER            | 115 |        |
| TOTAL            | 133 |        |